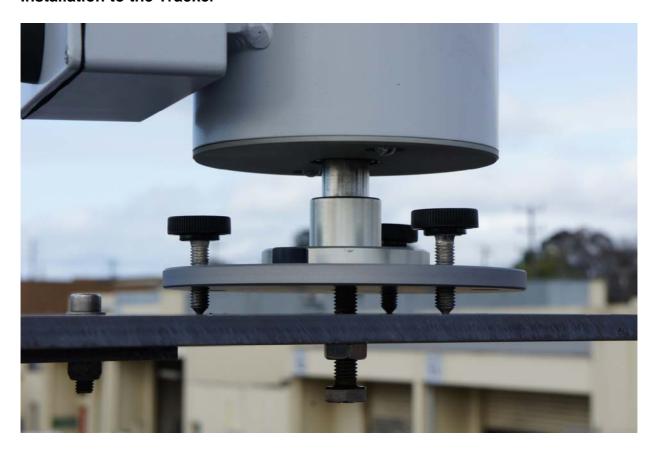

## Installation to the Tracker

- 1) Place the LP01 on a horizontal platform that has a 10mm hole .
  - Pass the M10x70 setscrew (with washer & hex nut) up through the platform hole and Tracker Pan Mount.
- 2) Place the Tracker vertical stub axle into the Pan Mount.
  - Loosely secure the M10 setscrew to the stub axle
  - A locating pin inside the Pan Mount must align with a hole in the stub axle.
- 3) Adjust the three LP01 feet so that the bubble level is centered.
- 4) Proceed with the Tracker alignment as per the Tracker User's Guide.